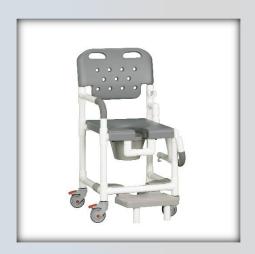

## Product Description: Elite Shower Chair Commode w/Footrest and Left Drop Arm

| Technical Data    |         |  |
|-------------------|---------|--|
| Height:           | 43.5"   |  |
| Width:            | 21"     |  |
| Depth:            | 22"     |  |
| Weight:           | 30 lbs  |  |
| Seat Height:      | 23"     |  |
| Clearance:        | 20"     |  |
| Between the arms: | 17.25"  |  |
| Weight Capacity:  | 325 lbs |  |
| Ship Weight:      | 33 lbs  |  |
| Shipping Method:  | Parcel  |  |

| Ordering Options |  |  |
|------------------|--|--|
| PLT820 P FRLDA B |  |  |
| PLT820 P FRLDA G |  |  |

- 4" Never-Rust twin wheel casters, all locking
- Open-front seat for easy bathing care
- Integrated push handles for improved mobility
- Removable commode pail with lid
- Molded hand grips for added security and comfort
- Slideout footrest for added safety
- Left drop arm for easy transfers